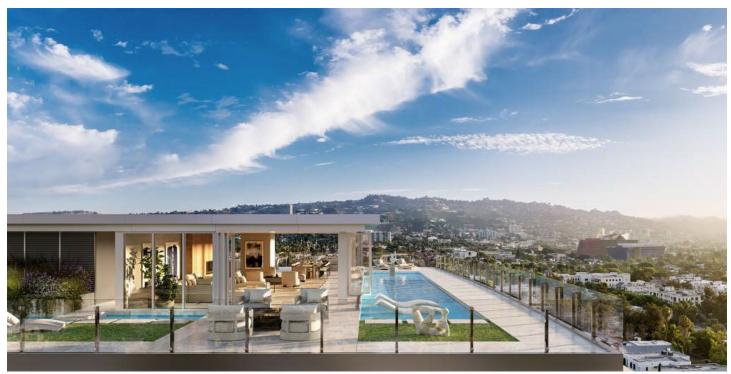

## Introducing One LA

This enviable urban address commands the entire top two floors of the city's newest California Modern masterwork, setting the stage for incomparable penthouse living perfected by Four Seasons. One LA's expansive main residence grants discreet access to your own private garden oasis in the sky—the pinnacle of exceptional. One LA takes its cues from the coveted California Case Study Houses of the 1950s and '60s, enduring emblems that transformed the city into a modernist utopia for chic indoor/outdoor living. Spanning nearly 13,000 square feet of indoor/outdoor living space, the main penthouse residence is the height of LA luxury and exclusivity. Sleek, sophisticated environments are reminders of the California Modern design masters, enveloped by 360-degree views and sliding glass walls. The aesthetic of Richard Neutra brings natural light inside stunning interiors, from an open-concept living and dining room with room for a crowd to a master suite sanctuary framing the LA skyline. Custom architecture pays homage to the famed "LA School of Art," mastering the midcentury modernist spirit infused with contemporary LA style.

## **Amenities**

Purchasers of Four Seasons Private Residences Los Angeles will have curated offerings and experiences from across the city and an enviable hospitality experience in the privacy of their own home. Residential services include access to a 24-hour concierge, pre-arrival provisioning, personal trainers and yoga instructors to professional photographers and celebrity chefs. Additional owner-only amenities include: an indoor-outdoor Harley Pasternak-designed fitness and wellness center with state-of-the-art equipment, a private training room, a recovery room with HydroMassage and an outdoor zen space, all overlooking the pool terrace; a tiled saltwater pool with zero-edge design complemented by chic lounge furniture, and private cabanas equipped with ceiling fans; the world's most immersive IMAX Private Theatre Palais™ experience, allowing for up to 18 people to enjoy a unique cinematic experience on the 17-foot screen; a Residents Lounge with intimate seating to enjoy a coffee, read a newspaper, or relax; a common-area kitchen, library; and valet parking.