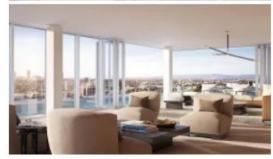

## **Interiors**

The interior was envisioned by celebrity designer Martyn Lawrence Bullard, who sourced inspiration from the great furniture designers of the 1950s and '60s, bringing sophisticated flair to the building's luxury mid-century aesthetic. Bullard incorporates nostalgic materials like terrazzo with a nod to Rio de Janeiro's mosaic-style walkways — all while capturing the modern California lifestyle. With an average residence spanning more than 2,400 square feet, each elegant home offers an elevated lifestyle experience in Los Angeles' desirable epicenter. All residences offer professional-grade gourmet kitchens with built-in cabinetry and integrated appliances by Gaggenau. Designer ensuite bathrooms boast exquisite fixtures and high-quality materials that induce a spa-like sense of luxury and blissful escape. Primary bathrooms showcase signature Four Seasons features: a deep soaking tub, separate glass-walled showers and dual vanities clad in marble.